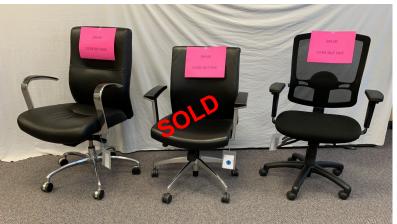

**Blowout Sale** 

# Office Interior Concepts



# \$99 Blowout Clearance Sale!









Portland and Seattle area only. Delivery & installation not included. Prices limited to quantity and color on hand as of 7/1/20. Call for more details.











opnw.com / Powering Your Business Locally And Nationally

Portland 503.546.4100 Seattle 206.973.1717 San Diego 619.296.4948





## Sit-to-Stand!

Perfect for home or office use. Available in black only.



#### **FLEXUS**

#### Manual Sit-to-Stand

#### ITEM# OPNW FLEXUS2OP

- Manual, gas-assisted desktop unit
- 15.6" range of motion
- 24.2" deep
- Durable composite surface
- 2 year warranty

Unit: EA Price: \$199

#### **FLEXUS**

### Electric Sit-to-Stand

#### ITEM# OPNW FLEXUSEOP

- Electric desktop unit
- 13" range of motion
- 24" deep
- Durable composite surface
- 2 year warranty

Unit: EA Price: \$259



Ships anywhere