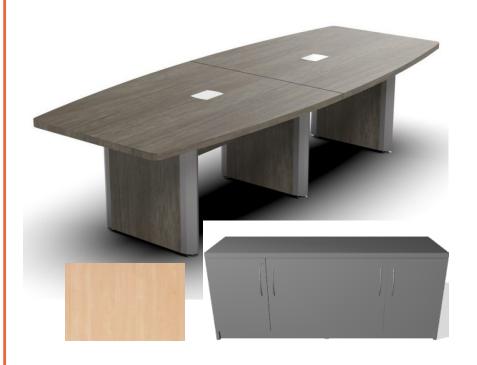

#### **Tayco Conference Table & Credenza Set**

Prestige Maple laminate (see color inset) on both items.
Table - 48"d x 120"w with power & data.
Credenza - 21"d x 72"w. Double door storage.
List Price \$6400. Sale price \$495.