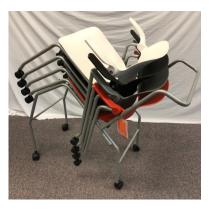

## **Showroom Clearance!**

Woodstock Marketing Plastic Stacking Chairs w/ Dolly. Includes 4 chairs as shown. List \$489. Sale price \$39 for all 4.