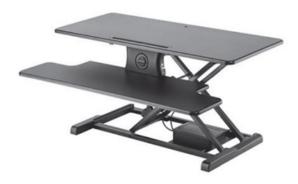

#### **FLEXUS**

### Electric Sit-to-Stand

#### ITEM# OPNW FLEXUSEOP

- Electric desktop unit
- 13" range of motion
- 24" deep
- Durable composite surface
- 2 year warranty

Unit: EA Price: \$259

Ships anywhere in the USA. Delivery & installation not included. Prices limited to quantity and color on hand as of 7/1/20. Call for more details.