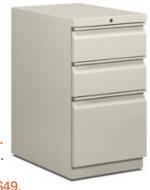

Hon Brigade Mobile Ped. H33723R.L.Q. Light gray. 1 available.

List Price \$610. Sale price \$49.

Portland and Seattle area only. Delivery & installation not included.

Prices limited to quantity and color on hand as of 7/1/20. Call for more details.