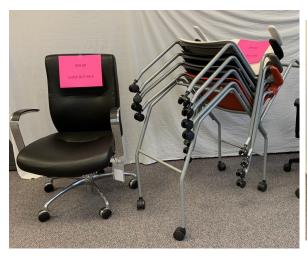

## **Showroom Clearance!**

Woodstock Marketing Plastic Stacking Chairs w/ Dolly. Includes 4 chairs as shown. List \$489. Sale price \$39 for all 4.