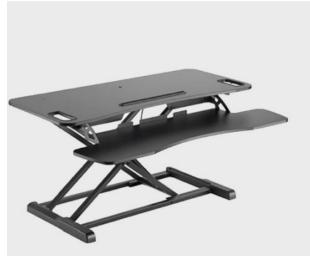

#### **FLEXUS**

#### Manual Sit-to-Stand

#### ITEM# OPNW FLEXUS2OP

- Manual, gas-assisted desktop unit
- 15.6" range of motion
- 24.2" deep
- Durable composite surface
- 2 year warranty

Unit: EA Price: \$199